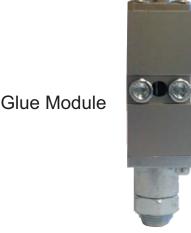

## Spot heads, Hoses & Complete Systems

Eliminates "hot" and "cold" spots

Removable Easy-Clean Nozzle Bar

- Temperatures throughout the APS system are tightly controlled within a few degrees
- The Easy-Clean nozzle bar and easy maintenance while the spot head is in place allows mills to reduce the number of spot heads by as much as 1/3 compared to standard OEM systems
- Consistently applies precise volume of adhesive at the correct temperature to ensure tightly bonded joints between random pieces of veneer.
- Precise adhesive volume and placement can prevent "bleed-through" on face sheets
- Includes a removable Easy-Clean nozzle bar and a removable glue module. Both the nozzle bar and the glue module can be replaced while the spot head remains in-place
- Any spot head or heated hose can be removed from service without affecting other parts of the system
- Please contact us for low-cost, factory-quality replacement hoses