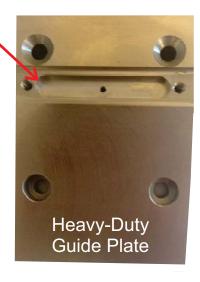

## Spot heads, Hoses & Complete Systems

Eliminates "hot" and "cold" spots

Removable Easy-Clean Nozzle Bar

- Temperatures throughout the APS system are tightly controlled within a few degrees
- The Easy-Clean nozzle bar and easy maintenance while the spot head is in place allows mills to reduce the number of spot heads by as much as 1/3 compared to standard OEM systems
- Consistently applies precise volume of adhesive at the correct temperature to ensure tightly bonded joints between random pieces of veneer.
- Precise adhesive volume and placement can prevent "bleed-through" on face sheets
- Includes a removable Easy-Clean nozzle bar and a removable glue module. Both the nozzle bar and the glue module can be replaced while the spot head remains in-place
- Any spot head or heated hose can be removed from service without affecting other parts of the system
- Please contact us for low-cost, factory-quality replacement hoses