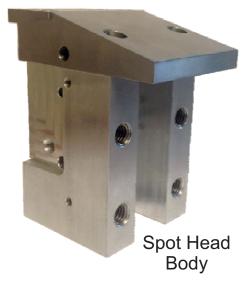

## Spot heads, Hoses & Complete Systems

Eliminates "hot" and "cold" spots

Removable Easy-Clean Nozzle Bar

- Temperatures throughout the APS system are tightly controlled within a few degrees
- The Easy-Clean nozzle bar and easy maintenance while the spot head is in place allows mills to reduce the number of spot heads by as much as 1/3 compared to standard OEM systems
- Consistently applies precise volume of adhesive at the correct temperature to ensure tightly bonded joints between random pieces of veneer.
- Precise adhesive volume and placement can prevent "bleed-through" on face sheets
- Includes a removable Easy-Clean nozzle bar and a removable glue module. Both the nozzle bar and the glue module can be replaced while the spot head remains in-place
- Any spot head or heated hose can be removed from service without affecting other parts of the system
- Please contact us for low-cost, factory-quality replacement hoses