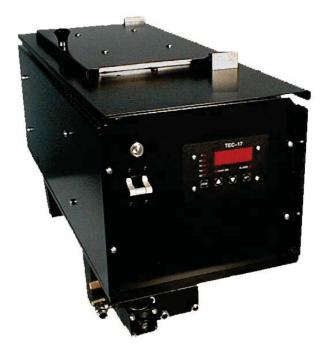

## **TEC-17 Adhesive Supply Unit**

Call us for a FREE on-site Cost Comparison Review Covers Replacement Parts and Existing Systems

TEC-17 Adhesive Supply Unit

- Adhesive & Packaging Systems built the original adhesive-based, patch-locking system. It's still the best system in use today!
- Installs directly on Raimann, Skoog, and Plytec systems
- Reduce production costs by increasing production output
- Reduce patch fallout by as much as 80% compared to tape applicators
- The piston pump, which is designed especially for patching, uses plant air to provide consistent adhesive volume, patch after patch