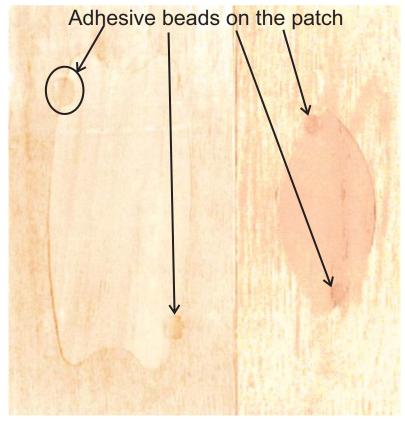

## **Plypatch**

## **TEC-17 Adhesive Supply Unit**

Call us for a FREE on-site Cost Comparison Review Covers Replacement Parts and Existing Systems

TEC-17 Adhesive Supply Unit

- Adhesive & Packaging Systems built the original adhesive-based, patch-locking system. It's still the best system in use today!
- Installs directly on Raimann, Skoog, and Plytec systems
- Reduce production costs by increasing production output
- Reduce patch fallout by as much as 80% compared to tape applicators
- The piston pump, which is designed especially for patching, uses plant air to provide consistent adhesive volume, patch after patch